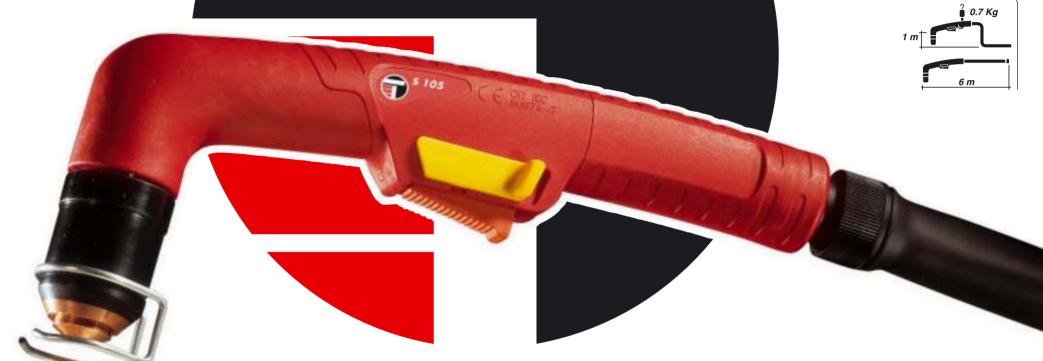

## **ERGOCUT S 105**P L A S M A R A N G E

PLASMA RANGE

| Voltage class     | M         |
|-------------------|-----------|
| Standard lenght m | 6         |
| Air consumption   | 180 l/min |
| Air pressure      | 5 bar     |
| Duty cycle 60%    | 100 A     |
| Duty cycle 100%   | 70 A      |
|                   | 0         |