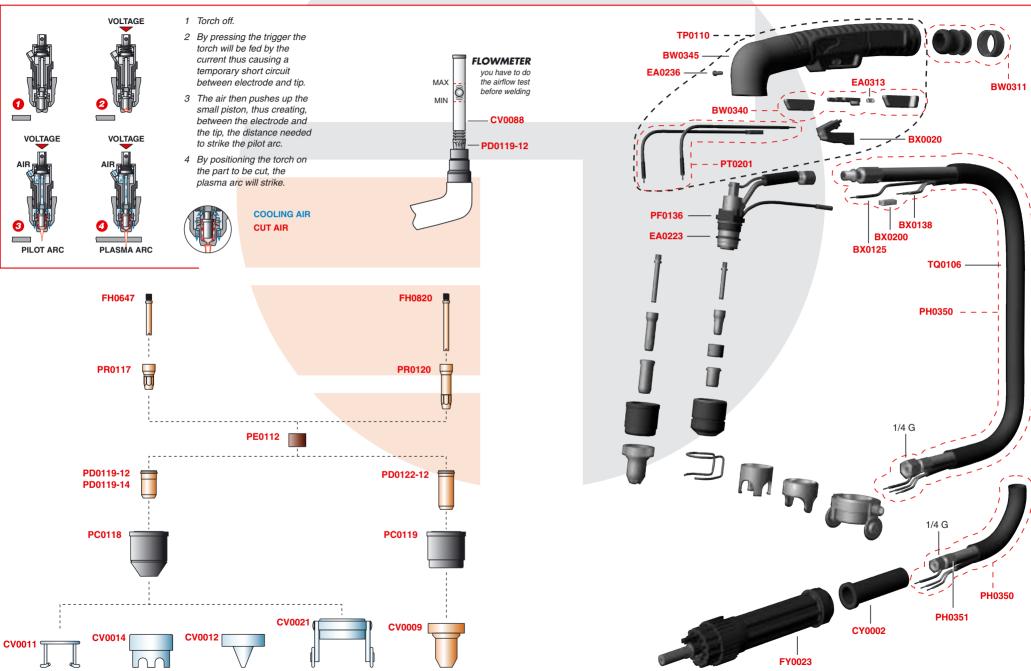

PLASMA RANGE

| Voltage class     | M         |
|-------------------|-----------|
| Standard lenght m | 6         |
| Air consumption   | 180 l/min |
| Air pressure      | 5 bar     |
| Duty cycle 60%    | 100 A     |
| Duty cycle 100%   | 70 A      |
|                   | 0         |

**TECHNICAL DATA** 

FITTING PA1654 6
1/4 G

FITTING PA1652 6
Central selectors

## **ERGOCUT S 105**P L A S M A R A N G E